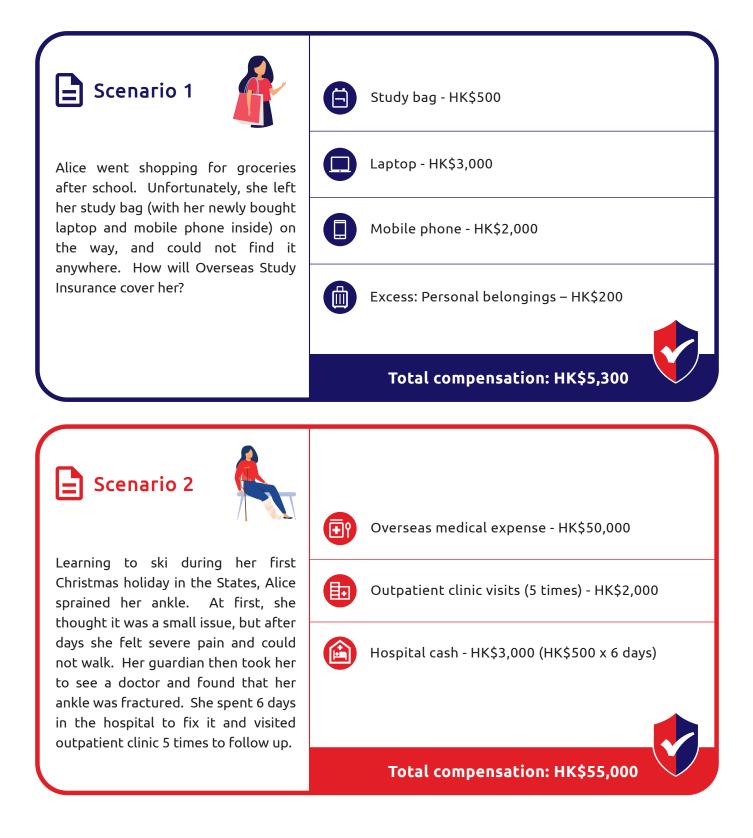

### Illustrative example

Mr Chan is sending his 18-year-old daughter, Alice to study in pre-university course in the US. This is Alice's first time to be away on her own, the father wants to provide comprehensive coverage to her and decides to take out Premier Plan of Overseas Study Insurance with medical coverage. The plan supports Alice while she is away from home and eases Mr Chan's worries. The annual premium is HK\$5,030.