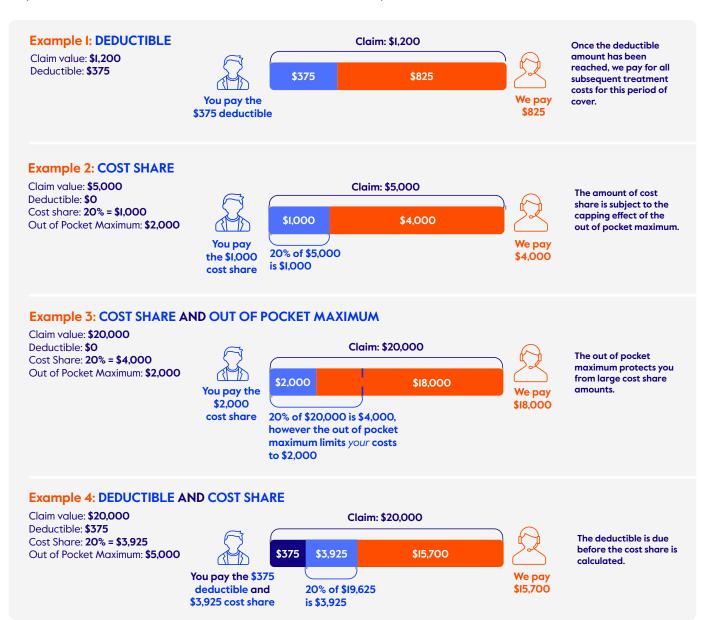

#### **DEDUCTIBLES**

#### **COST SHARES**

These are voluntary amounts that you choose to pay that are not covered by your plan. If you choose a deductible and/or cost share, your premium will be lower than it otherwise would be.

Please see page 16 for details of the deductible and cost share options.